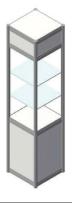

# Vertical Showcase: \$350.00

Quantity:

#### STRUCTURE DIMENSIONS:

19"D x 19"W x 96"H

\*Interior Lighting - Electricity Required

## PANEL GRAPHIC DIMENSIONS:

Top Panel: 18.75"W x 8"H

Bottom Panel: 18.75"W x 32"H

Top Panel Graphic \$50.00 + 9.25% Tax

Bottom Panel Graphic \$75.00 + 9.25% Tax

Full Graphics: \$500.00 + 9.25% Tax (Includes All Four Sides, Top & Bottom)