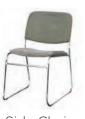

#### **Pre Order ONLY - Furniture Packages** Company Name Booth # **IMPORTANT INFORMATION** - Discount packages are available for pre-orders only. **PACKAGE 1 - \$185.00** PACKAGE 1A - \$365.00 16' Skirted Table 16' Skirted Table 2 Side Chairs 2 Side Chairs 1 Waste Basket 1 Waste Basket Standard 8'x10' Carpet **PACKAGE 2A - \$570.00** PACKAGE 2 - \$390.00 4 Arm Chairs 4 Arm Chairs 1 Round Conference Table 1 Round Conference Table 1 Waste Basket 1 Waste Basket Standard 8'x10' Carpet

Conference Round (40"D x 30"H)

Skirted Table (30"H) Skirted Counter (42"H)

Bar Stool

(30"D x 42"H)

Side Chair

Arm Chair