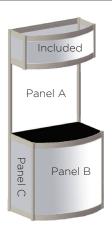

## 1M Curved Kiosk: \$750.00

Quantity:

#### STRUCTURE DIMENSIONS:

25"D x 40"W x 98"H

\*Interior Lighting - Electricity Required

#### PANEL GRAPHIC DIMENSIONS:

Header Graphic -  $\overline{\textit{INCLUDED}}$ : 42.5"W x 11.75"H - Header is Backlit Panel A: 38.25"W x 56.25"H (top 15" will be covered by header) Panel B: 42.5"W x 36.625"H

Panel C: 17.625"W x 35.875"H

Panel A ONLY: \$285.00 + 9.25% Tax

Panel B ONLY: \$185.00 + 9.25% Tax

Panel C ONLY: \$75.00 + 9.25% Tax

Quantity:

Full Kiosk Graphics: \$620.00 + 9.25% Tax