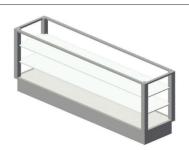

# Glass Showcase: \$400.00

Quantity:

#### STRUCTURE DIMENSIONS:

19"D x 70"W x 40"H

\*Interior Lighting - Electricity Required