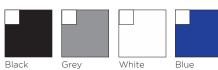

#### **Show Information**

SHOW: International Fresh Produce Association - The Foodservice Conference

BOOTH DRAPE COLORS: Black

BOOTH PACKAGE: Each 8x10 Booth Space Includes:

8' High Back Drape 3' High Side Rails 7" x 44" ID Sign