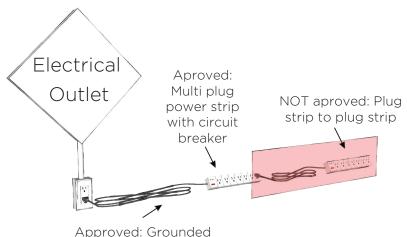

bring them to the venue.
- 5. Electrical cables, transformers and boxes must not be covered or concealed in an un-safe manor.

TriCord encourages exhibitors to use multi-conductor interconnecting cables with approved quick-connect plugs or fittings, only if all materials are in conformance with the electrical code. The following list of plugs match our equipment receptacles:

15 amp 120 volt: Standard U-ground plug 20 amp 208 volt 10 or 30: plug or equivalent L-21-20 30 amp 208 volt 10 or 30: plug or equivalent L-21-30

Exhibitors who need multiple standard outlets may choose to use a power distribution system for their booth. Please contact TriCord's electrical department for more information. Labor is required to check all pre-wired equipment before plugging into our electrical system.



#### Frequently Asked Questions

#### Where will my electrical drop be placed?

For all in-line, peninsula, and back-to-back peninsula booths, TriCord will place electrical drops in the back center of the booth at no additional labor charge.

extension cord

Any exhibitor wishing to have their drop placed elsewhere inside the booth must fill out and return the electrical diagram BEFORE the show begins, or TriCord will default to standard placement.

All island booths require an electrical diagram noting each drop ordered for the booth space, and labor charges will apply. Multiple outlet locations within the booth must be designated on the booth digram BEFORE the show begins. If no diagram is received, TriCord will default to placing the outlet in the "back center." The "back center" is t