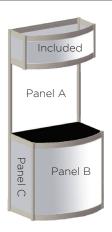

#### **Show Information**

SHOW: International Fresh Produce Association - The Foodservice Conference

BOOTH DRAPE COLORS: Black

BOOTH PACKAGE: Each 8x10 Booth Space Includes:

8' High Back Drape 3' High Side Rails 7" x 44" ID Sign