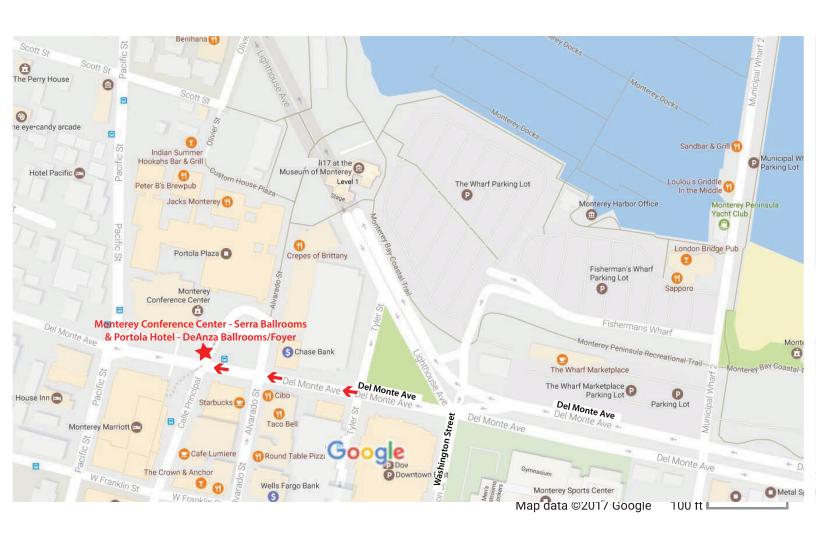

#### Company Name:

Booth#:

IFPA - The Foodservice Conference TriCord Tradeshow Services c/o Monterey Conference Center 1 Portola Plaza Monterey, CA 93940

**DIRECT SHIPMENT RATES** (100 lb minimum) For each 100 lbs. or fraction thereof.

Company Name:

Booth#:

IFPA - The Foodservice Conference TriCord Tradeshow Services c/o Monterey Conference Center 1 Portola Plaza Monterey, CA 93940

DIRECT SHIPMENT RATES (100 lb minimum) For each 100 lbs. or fraction thereof.